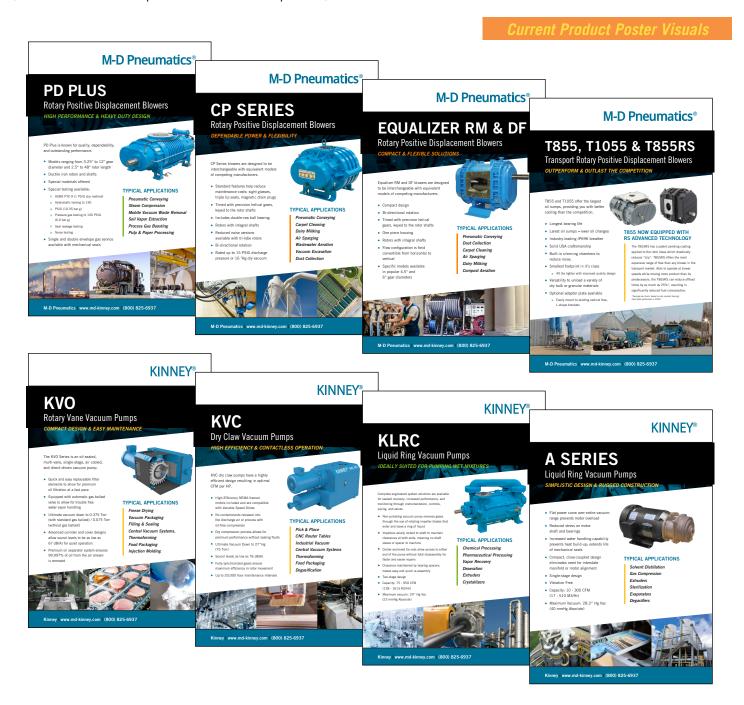

### 24"x36" Product Posters

1-sided, vertical, semi-gloss product posters. Ideal for hanging in entrances, show rooms service centers and trade shows.

(Custom / co-branded options not available for posters.)