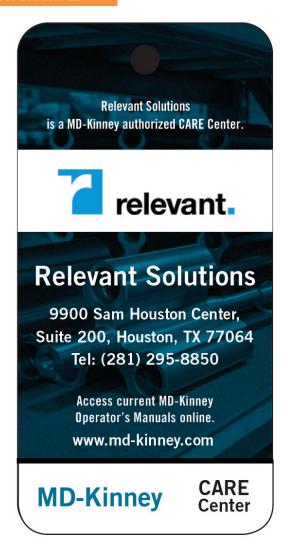

### **Factory Certified Repair Hang Tag**

2-sided hang or shipping tag sized at 3.125"x6.25". Wire twist/tie included.

Attach to all repaired unites being returned to end-user. Tags are customized with your service center contact information. Mailing address and phone number must be provided with order form submission. Channel Partner must have ASC (Authorized Service Center/Factory Certified Repair) designation/contract with MD-Kinney.

No minimum quantity required.

#### PERSONALIZATION EXAMPLE