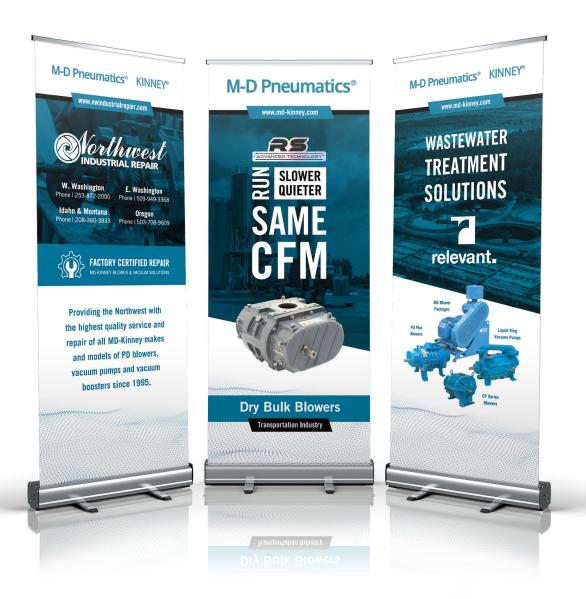

#### Retractable & Custom Banners I Standard & Co-branded

MD-Kinney offers standard and customized product banners for use at trade shows, show rooms and general marketing efforts. Please send an email to the MD-Kinney Branding Lead and CC your Regional Sales Manager to set up a brief meeting to further discuss usage and banner design. All MD-Kinney provided banners will showcase the MD-Kinney as the prominent brand and message.

(Banner requests must be submitted 4-6 weeks prior to usage / trade show needs to allow for production. Rush projects for custom banner designs submitted under 4 weeks will not be accepted.)