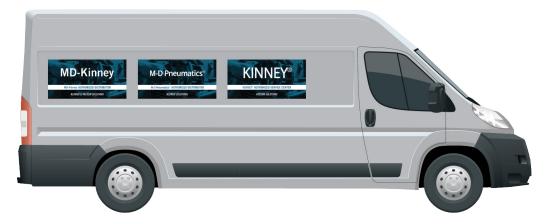

### 24"x 12" Vehicle Magnet

24"x12" 30 mil. magnet to place on service vehicles.

(MD-Kinney, M-D Pneuamtics ONLY and Kinney ONLY brand variations available.)

If you require assistance with a special size of magnet, contact the Branding Lead at kelsey.manlove@md-kinney.com.