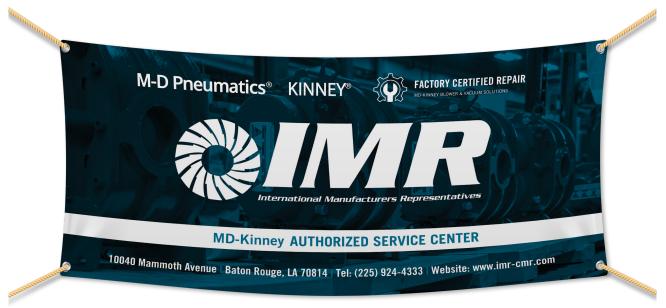

### 6'x3' Vinyl Banner with Grommets

Customized heavy duty vinyl will withstand any shop environment. Grommets allow for easy hanging. Authorized Care Center and Authorized Distributor options available.

(MD-Kinney, M-D Pneuamtics ONLY and Kinney ONLY brand variations available.)