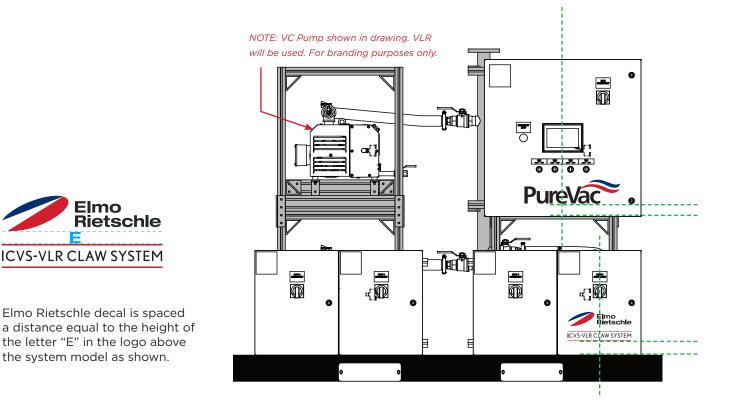

## ICVS VLR Quadraplex OPEN PACKAGE

PureVac decal is horizontally centered on the right front controller panel, and placed approximately 2.25" above the bottom edge of the panel.

System model and ER logo is centered on the lower-right panel, approximately 2.6" away from the bottom edge of the panel.