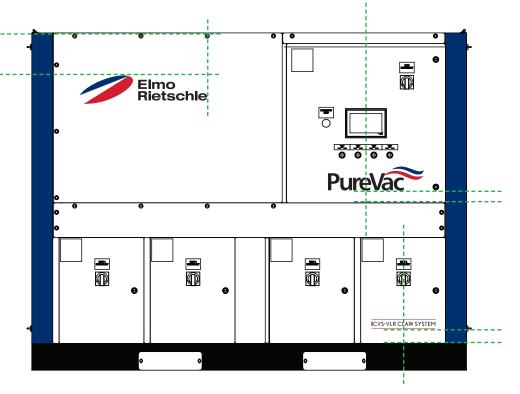

## ICVS VLR Quadraplex ENCLOSED PACKAGE

PureVac decal is horizontally centered on the right front controller panel, and placed approximately 2.25" above the bottom edge of the panel.

ER decal on the upper-left panel is right-aligned with the center of the 3rd upper panel latch, approximately 8" away from the top edge of the panel.

System model decal is centered on the lower-right panel, approximately 2.6" away from the bottom edge of the panel.

| Decal art            | ER Part #   | Decal size<br>inches |        | Colors                                                           |
|----------------------|-------------|----------------------|--------|------------------------------------------------------------------|
|                      |             | width                | height |                                                                  |
| PureVac              | 810039 0000 | 18                   | 4.5269 | Black<br>(100% process black)<br>PMS 186 (red)<br>PMS 294 (blue) |
| Elmo<br>Rietschle    | 810044 0000 | 24                   | 5.3392 | PMS 186 (red)<br>PMS 294 (blue)<br>Black<br>(100% process black) |
| ICVS-VLR CLAW SYSTEM | 810042 0000 | 12                   | 1.7847 | PMS 186 (red)<br>Black<br>(100% process black)                   |